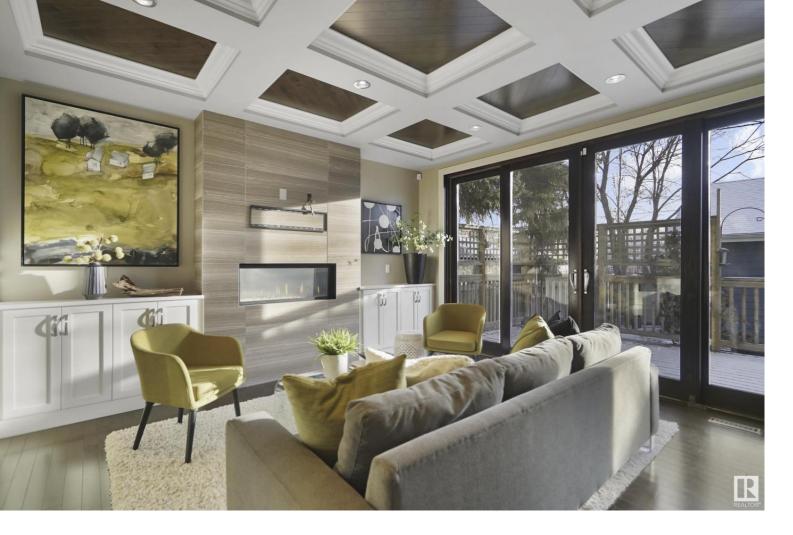

## 9731 83 Avenue Edmonton AB

\$850,000

Welcome to Strathcona, a mature neighbourhood offering you easy access to amenities, entertainment & transit. Imagine welcoming your friends & family into your new home as they compliment you on the open floor plan & modern designs. Wait until you show them the outdoor space with south facing backyard, deck & gas connection for your BBQ! The fully finished basement with legal suite means there's space for everyone and room for everything! Well-taken care of houses always feel great. Let other people scrape their windows while you park indoors in your heated double-detached garage. The upgrades in this home are extensive, including central AC. From here, you're just a 10 minute drive to Downtown and a minutes away from all the shopping, restaurants and amenities of Whyte Avenue. If you love central locations, if parking in a heated this winter warms your heart, & if move-in ready sounds right to you, then this home might be your home.