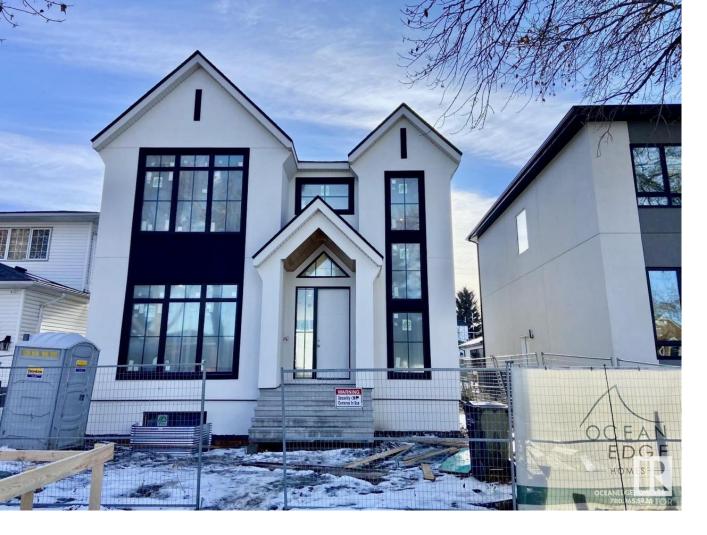

## 9735 73 Avenue Edmonton AB

\$1,080,000

Welcome to your dream home, 2471 sq ft Urban Farmhouse in Ritchie. 30 ft wide house sits on 38 ft wide lot with south facing backyard. When you step in, an "open to above" foyer with 18 foot ceiling welcomes you to this beautiful farmhouse. Main floor den makes a perfect home office. A formal living room to greet your guests, host gathering. The gourmet kitchen features Kitchen Aid Appliances, quartz countertops, high-end cabinets. A family room with fireplace give you a warm place for your everyday family time with your kids. The dinning room easily host 10-12 people. Floor to ceiling windows throughout the main floor, enjoy the endless sunlight on your sofa. A pet wash makes easy for our furry family member. Second floor will be your master bedroom, bonus room, two other bedrooms. Mater bedroom has vaulted ceiling, and the 5-piece ensuite. Bonus room is a great place for your reading and more. Finally, a triple garage ensures every car gets a roof on their head.