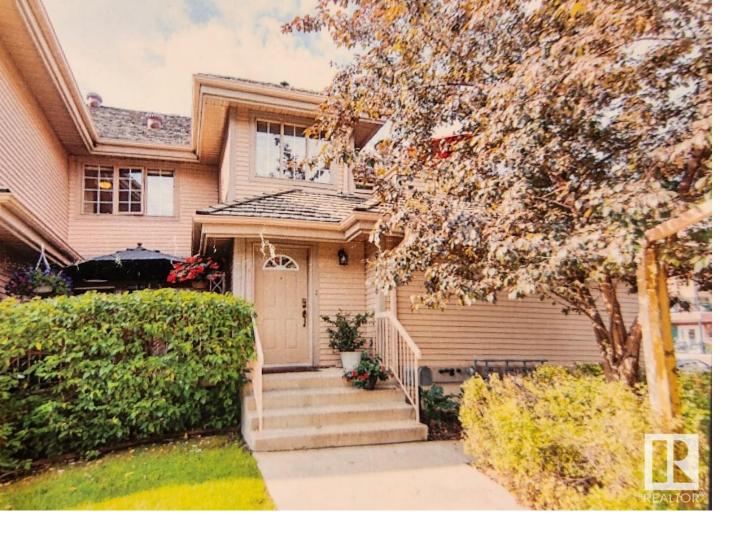

## 9736 91 Street Edmonton AB \$409,888

Wow! That's all that needs to be said is wow! Urban Townhouse located in the heart of Cloverdale has everything you want and more! Just minutes from downtown and literally steps from Edmonton's River Valley LRT System and Trails. This unit is HUGE!! At 1843 sq ft this unit features 2 Living areas, 2 bedrooms, 3 FULL bathrooms, fireplace, a fully finished basement resting that 3rd FULL bathroom, a ton of storage, a double attached garage AND a southwest/west facing patio to take in this gorgeous prairie sunsets. Did I mention location? This unit is adjacent to the Edmonton Ski Club, The Muttart Conservatory and the Annual world famous Edmonton Folk Music Festival. In fact because of the location of this townhouse you are eligible for free tickets to the Festival every year!