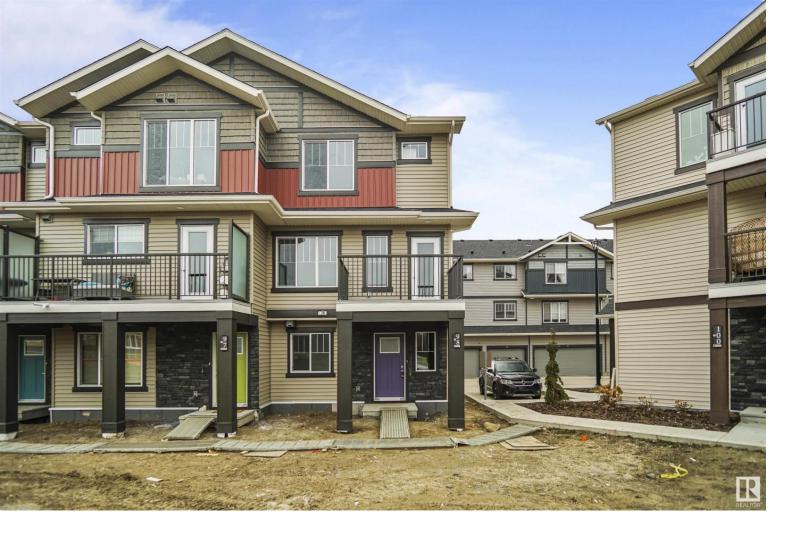

## 50 McLaughlin Drive 98 Spruce Grove AB

\$319.998

This is the all new "Vista" floor plan built by StreetSide Developments. An innovative 3 storey home design with 2 primary bedrooms with over 1300 sq ft of living space. The main floor has a spacious foyer, a storage area & mech. room that also includes a Den / Bedroom. The attached double garage is off this level. The second floor is an open plan. The kitchen has a center island perfect for entertaining. The kitchen has quartz counters throughout. Off the living room is a deck completed with vinyl & aluminum. A powder room is also on this level. On the top floor primary bedroom #1 has a large walk in closet & an ensuite. Primary bedroom #2 also has a large walk-in closet & ensuite. Enjoy upstairs laundry. This beautiful home luxury vinyl plank, tile & carpet. Professional landscaping & visitor parking is available. This home is now move in ready!