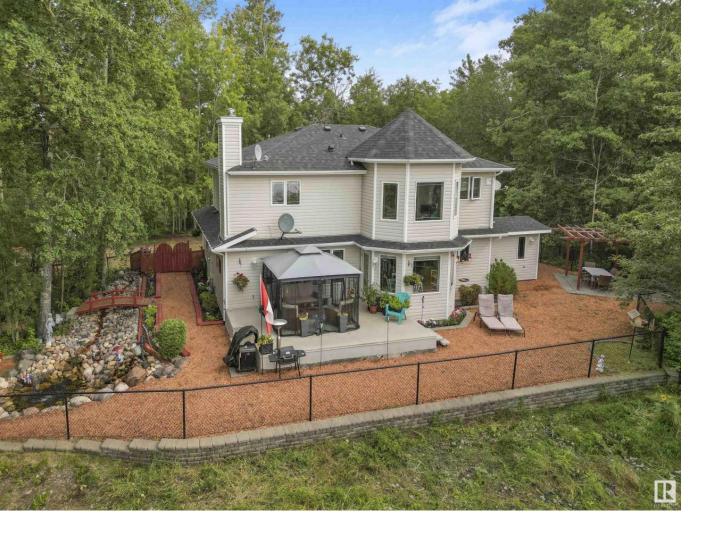

## 98 52343 RGE RD 211 Rural Strathcona County AB

\$625,000

Are you ready to experience picture-perfect living? This immaculate house is now available for sale, offering true pride of ownership and a plethora of incredible features that will make you fall in love at first sight that you must see! But that's not all - this home has been meticulously maintained and updated. New shingles were installed in 2021, ensuring peace of mind for years to come. The new hot water tank was added in 2019, along with a state-of-the-art water softener and iron filter system. With these upgrades, you can rest easy knowing that your home is equipped with top-of-the-line amenities. Step outside and discover your own private backyard sanctuary. The south-facing lot offers breathtaking 180-degree views of Antler Lake, creating a truly serene setting. Spend your summer days relaxing in the gazebo, swinging under the pergola, or gathering around the firepit with friends and family. The garden shed and wood working shop provide ample storage. This property has it all!