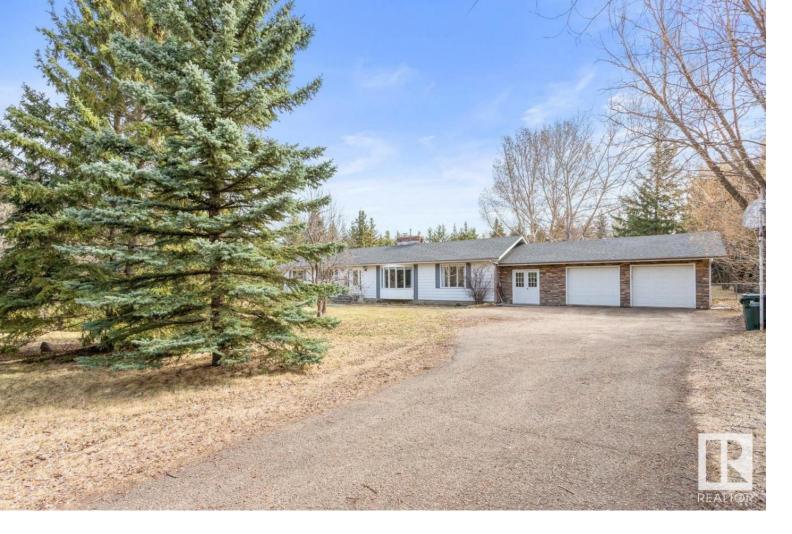

## 52552 RGE RD 224 98 Rural Strathcona County AB

\$795000

Looking for your own private RETREAT? This charming family bungalow offers AC, 5 bedrooms, 2.5 baths & HEATED GARAGE tucked onto 2.99 acres surrounded by mature trees in Sun Hill Estates, just minutes from Sherwood Park. A spacious entrance welcomes you in to find a space bursting with natural light & laminate flooring throughout the family sized living rm with wood fireplace & dining room with vintage built in cabinet. LOVE the kitchen that offers plenty of cabinets, stainless steel appliances & granite peninsula island that over looks the breakfast nook. King sized primary, 2 generous sized bedrooms, 5pc bath with soaker tub & main floor laundry compliment the functional layout. You will ENJOY entertaining in the fully finished basement with rec room with wet bar & gas fireplace, 2 good sized bedrooms & 5pc bath complete the home that is on MUNICIPAL WATER. UPDATES include AC, FURNACE, WASHER/DRYER & WINDOWS. The yard is a PRIVATE retreat, fenced & landscaped with deck, firepit & gardens! MOVE IN READY