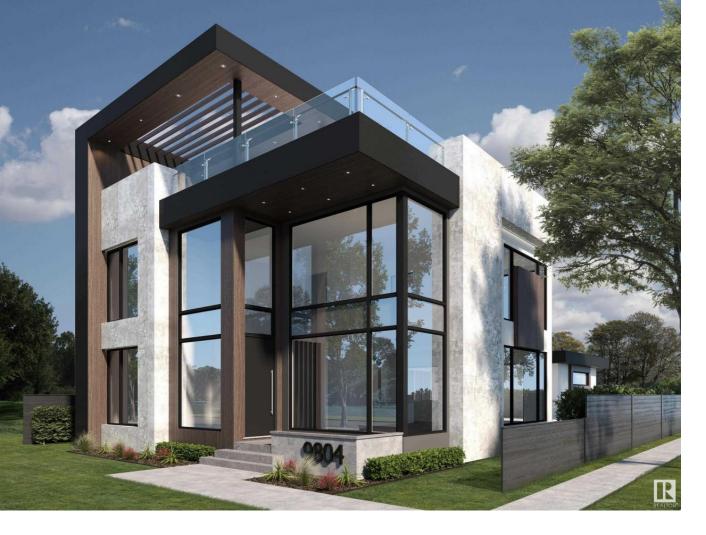

## 9804 143 Street Edmonton AB

\$2,398,000

Introducing a stunning collaboration from award winning Rimrock Elevations and Boss Design, Crestwood 143. A modern masterpiece showcasing a perfect blend of luxury, style and functionality. Positioned on a prime corner lot on a beautiful tree lined street in the sought after neighborhood of Crestwood. This perfect family home has it all with 4 bedrooms, 2.5 baths, a wide open main floor plan ideal for entertaining, a gourmet kitchen plus a butler's pantry, a bright great room with expansive windows, a warm and inviting color pallet throughout with only the finest in materials and craftsmanship. Key features include an amazing rooftop patio, 3 car garage with a proposed attached breezeway mudroom, an elevator, state of the art home automation & security, in-floor heating & high end mechanical package plus a courtyard like back yard with a covered and uncovered deck spaces to enjoy the outdoor space. A wonderful opportunity to build & customize your new dream in home in the heart of Crestwood.