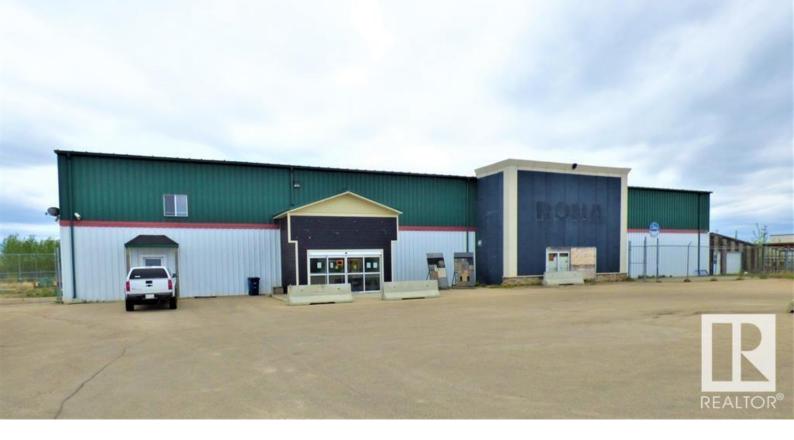

## 9804 99 Avenue Lac La Biche AB

Previous occupied by 'Rona'. This prime Building has over 17,334 sq ft and is located on a fully fenced 2.64 Acres (corner lot). This building can be demised into 2 separate spaces; each with a loading dock. Fully paved front parking lot; and compacted crushed gravel yard for the remaining property. Featuring an open show room floor area which allows a variety of prime business's to operate such as large Box Stores, Retail; and light Industrial companies. The upper Mezzanine has multiple offices, meeting room; staff room and washroom. This is a prime location with the town of Lac La Biche.