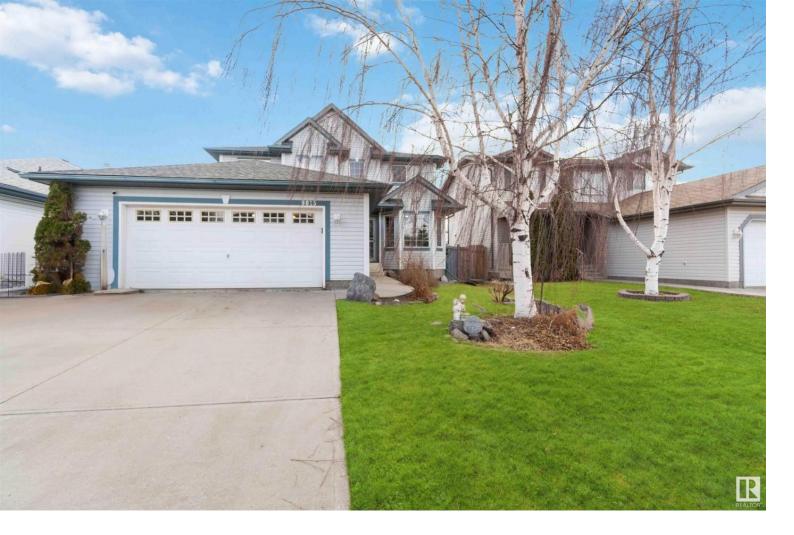

## 9815 180A Avenue Edmonton AB

\$449,900

Welcome to a freshly painted 2 storey home with a finished basement located in a family friendly Elsinore community. Enjoy a spacious open concept kitchen with stainless steel appliances overlooking a larger fully landscaped south facing backyard. Sprawling layout living room with dining area as well as separate office space on the main floor for individuals who work from home. This property offers an oasis-like on-suite with the spacious master bedroom, 2 closets for him and her, 3 more bedrooms (1 in the basement), conveniently located laundry upstairs, 2 more bathrooms plus potential of the 4th one (in the basement, tub is already there). Entertainment and workout area in the bright basement, double attached oversized garage with plenty of storage space, shingles (2016), AC. Well maintained home for families who want it all under \$450,000!