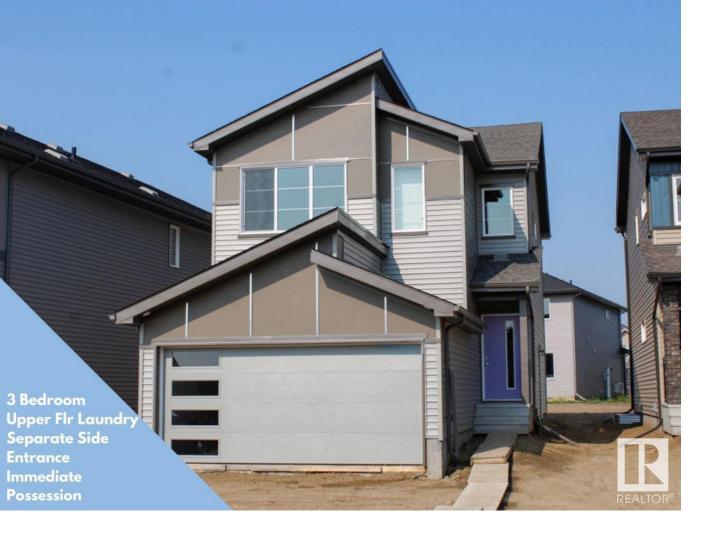

## 9818 225A Street Edmonton AB

\$544,900

The Allure is an Evolve model has everything you want and need in a home. 9' ceilings on main floor, separate entrance & double attached garage. Luxury Vinyl Plank Flooring throughout the main floor. Inviting foyer leads to the highly functional U shaped kitchen that has generous quartz counter-tops (throughout home) a Peninsula island with flush eating ledge, microwave shelf, Chimney style hood fan. Great room and nook have large windows and sliding glass patio doors. A mud room with built-in bench and 1/2 bath complete the main floor. A bright master bedroom offers a substantial walk-in closet and a 4 piece ensuite including double sinks. ENERGY REBATE Qualified Home. This home is BUILT GREEN and has been Energy Modeled. Homes purchased with Mortgage Insurance will qualify for Energy Rebates to the Buyer, from the Federal Government. \*Photos are representative\*