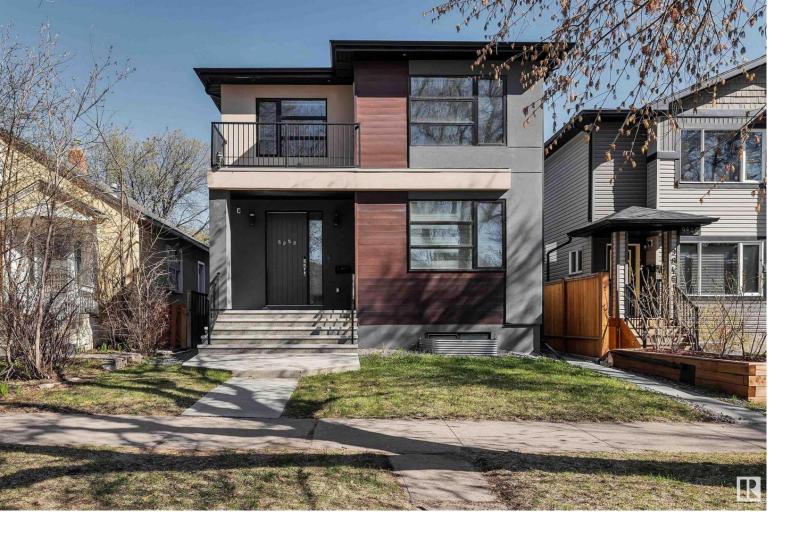

## 9848 80 Avenue Edmonton AB

\$899,900

Discover a gem in Ritchie! This 2089sqft 2-storey house features an open concept flooded with sunlight. Enjoy rich hardwood floors, 9ft high ceilings, and 8ft doors. The kitchen boasts stylish white cabinets, a massive marble island, and upgraded appliances. Upstairs, there are four bedrooms, laundry facilities, and a shared 4 pc bath. The master bedroom features a large walk-in closet and a 5 pc en-suite with a relaxing soaker tub. Also a south-facing balcony. Modern amenities include Bluetooth speakers, security systems, and remote-controlled blinds. The fully finished basement, complete with a separate entrance, two bedrooms, second kitchen, and laundry facilities, offers rental potential. Conveniently located near schools, shopping, and the city center.