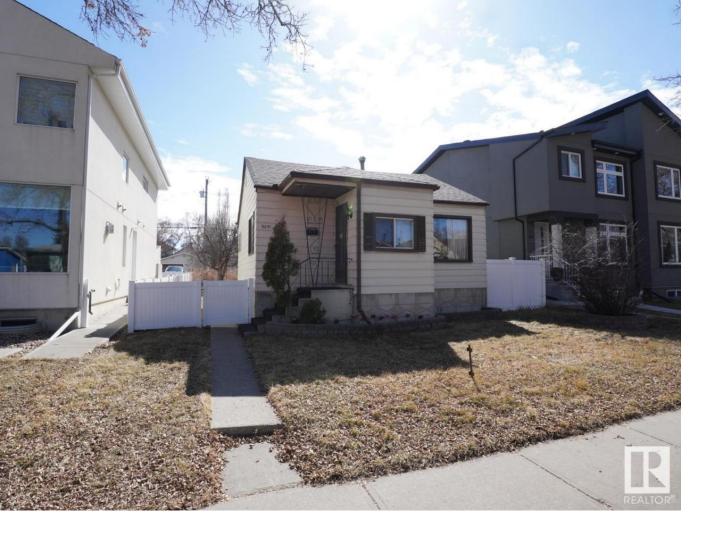

## 9851 79 Avenue Edmonton AB

\$417,500

MOTIVATED SELLER! INCREDIBLE INVESTMENT PROPERTY OR DUPLEX BUILD OPPORTUNITY 44 X 130FT RF3 LOT Located in highly desirable Southside neighborhood of Ritchie. Close to trendy Whyte Avenue & Ravine walks. This Orginal Family owned Bungalow has main floor entry foyer to the large living room featuring two bedrooms, dining area, kitchen, mudroom & two piece bath! Basement is fully finished w/ 2 bedrooms, living room, laundry room & 3 piece bathroom. Entertain in the big backyard w/ Newer Vinyl fence & Sunroom. Property boasts newer roof & metal siding. Lots of parking in the back with single garage on remote & parking pad. This is a rare opportunity in one of Edmontons best neighbourhoods! Enjoy