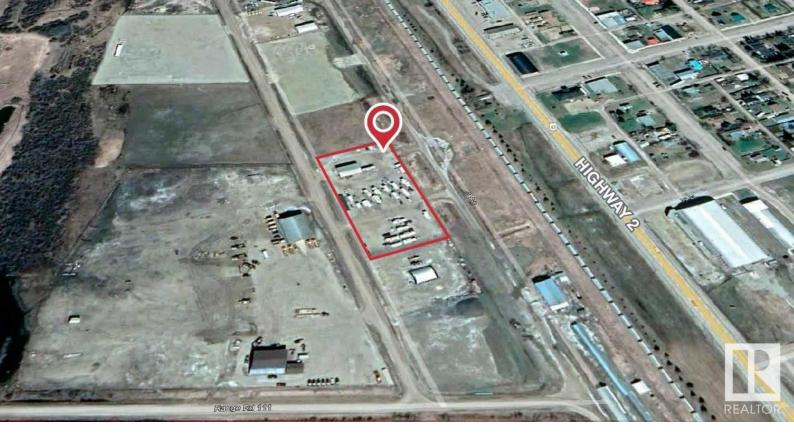

## 9904/08 99 Avenue Hythe AB

\$90.000

Property: Office/warehouse industrial building (2,240 sq.ft.?) on two separately titled adjoining lots with an assembled site area of 2.02 acres? which accommodates a wide variety of industrial applications with yard storage requirements Location: Situated in Hythe industrial-commercial area, just 54 km west of Grande Prairie, Alberta, along Highway 43 Site Coverage Ratio: At 3% the fenced and gravelled 2.02 acre? site is ideal for additional yard or building expansion