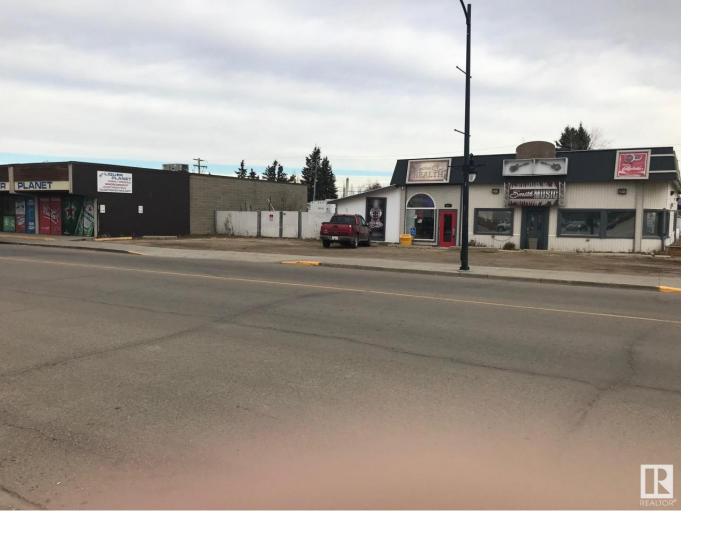

## 9913,9915 100 Street Morinville AB

\$1,075,000

Great location to this 3000 sq ft building on 150ft by 150ft lot in Morinville. yard is fully fenced with back lane access plus parking at front. Business is not being sold just land and building. Phase 3 environmental has been completed. 50ft by 150ft lot next door could be sold separately. All municipal services.