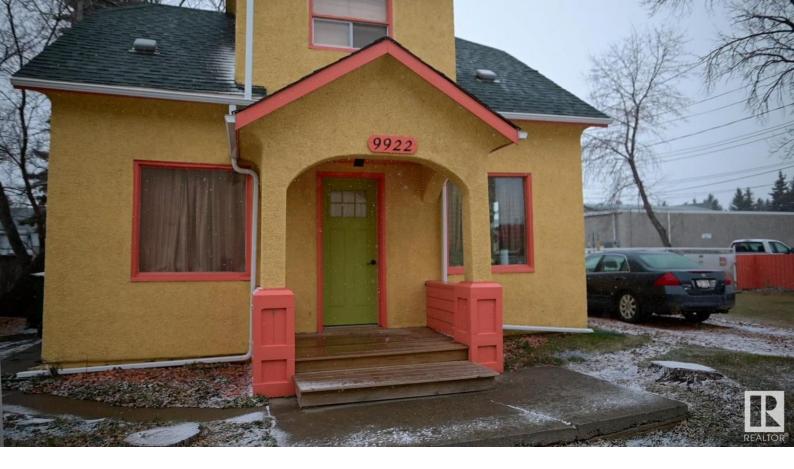

## 9922 100A Street Morinville AB

\$229,000

Fully upgraded 1 and a half storey farmhouse with a large lot in the heart of downtown Morinville. The custom built kitchen features 37 drawers in cabinets rated to hold more then 200lbs each! A deep county style sink, island, two large pantries and a convection oven will delight any chef. 1504 sq ft of living space, 2 Bedrooms plus den, his and hers walk in closets will give a couple or growing family plenty of room! Outside stucco was recently painted. Large fenced lot to build that dream garage.