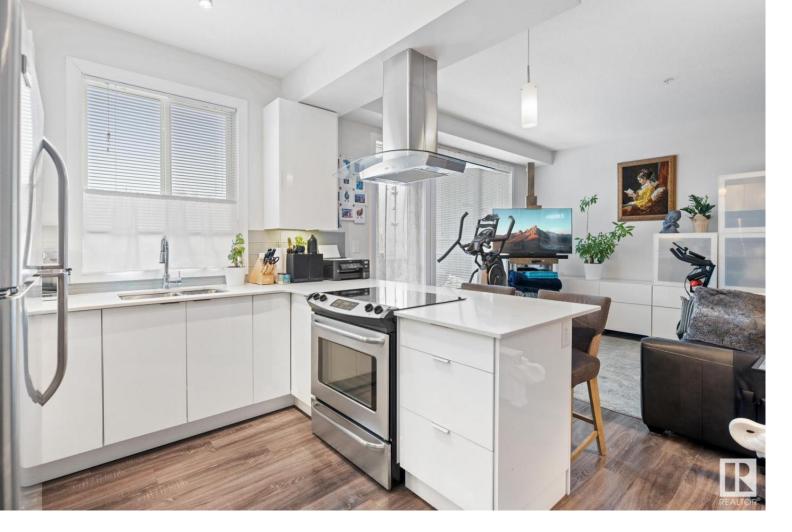

## **9907 91 Avenue 407 Edmonton AB** \$254,900

\*\*PLATINUM PROPERTY: Location, Luxury, Lifestyle!\*\* Experience urban living at its finest in this top-floor, 2bedroom condo boasting coveted southwest exposure in the heart of Strathcona. Enjoy the tranquility of nearby Mill Creek trails and the River Valley, along with the vibrant charm of local businesses just steps away. This meticulously designed corner unit offers enhanced privacy with bedrooms on opposite ends, complemented by 2 full baths for convenience. The sunlit living room is perfect for relaxation and entertainment, flowing seamlessly into a stylish kitchen featuring gleaming quartz countertops and ample cupboard space. Step out onto the spacious deck for those lovely afternoons plus take advantage of in-suite laundry for added convenience. Also, enjoy heated underground parking conveniently located near the elevator for effortless access. Don't miss the chance to make Studio on the Hill your urban sanctuary, where luxury meets affordability and convenience. Listing Presented By: