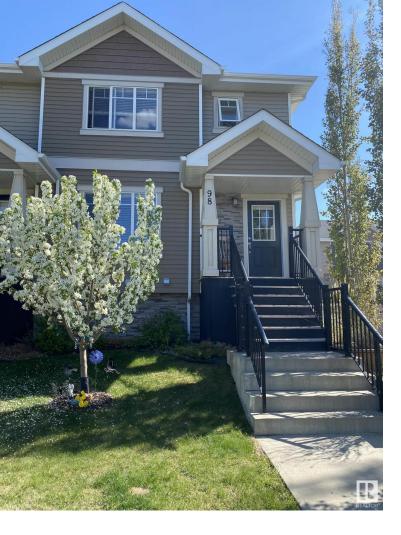

## 9535 217 Street 98 Edmonton AB

\$314,900

Welcome to this Beautiful & Bright CORNER UNIT offering 3 bedrooms & 2.5 bath! You will love the spacious & open floor plan that is perfect for entertaining guests. The south facing large deck is a fantastic extension of your living space bringing in plenty of natural light. Well maintained hardwood floors & granite waterfall countertops in the kitchen with stainless steel appliances, large living room with an upgraded Glass Wall, dining area, and 3 piece bathroom. Upstairs, you will find a large primary suite with an ensuite & walk-in closet. Two more spacious bedrooms & a 4 piece bath make this space ideal. The basement is fully finished with additional storage, a laundry room and an OVERSIZED DOUBLE ATTACHED GARAGE! Enjoy nearby parks, schools, golf, shops and restaurants, plus the close proximity to the Henday, Whitemud, & Stony Plain Road. This corner unit home has neighbours only on one side, giving you lots of privacy, plus additional natural light with the additional windows.