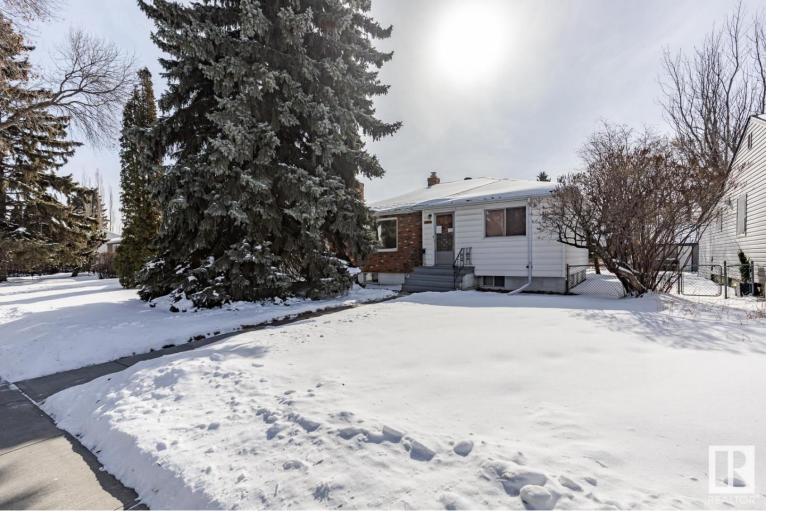

## 13343 110 Avenue Edmonton AB \$435,000

BUNGALOW BOASTS BRICK AND WHITE SIDING EXTERIOR. AS DOES THE SINGLE DETACHED GARAGE WITH NEWER SHINGLES. THERE IS A LARGE DECK WITH A BRICK BBQ AREA. (NATURAL GAS HOOK UP OUTSIDE.) . FOR THE LANDSCAPE, THERE IS A LARGE GARDEN, TONS OF PERENNIALS, AND LOTS OF RASPBERRIES IN THE BACK. THE INTERIOR HAS THREE BEDROOMS UP, AND ONE BEDROOM DOWN, FOUR-PIECE BATHROOM UPSTAIRS AND THREE-PIECE BATHROOM DOWNSTAIRS. VACU-FLO BUILT-IN VACUUM CLEANER AND 90% FINISH BASEMENT INCLUDES RUMPUS ROOM WITH STUNNING FIREPLACE. IT HAS EXCELLENT CURB APPEAL AND SHORT WALKING DISTANCE TO ALL AMENITIES. ONLY TWO BLOCKS SOUTH OF WESTMOUNT SHOPPING CENTER. OTHER AMENITIES INCLUDE ELEMENTARY, JUNIOR HIGH, AND HIGH SCHOOLS, CORONATION PARK, TELUS WORLD OF SCIENCE, HEMINGWAY FITNESS AND LEISURE CENTER AND THE WORLD CLASS VELODROME CENTER. VERY CLOSE TO DOWNTOWN EDMONTON. ALSO, A SEVEN-MINUTE DRIVE TO U OF A AND MANY MORE. SITUATED IN A FAMILY FRIENDLY NEIGHBORHOOD. BRING ALL OFFERS!!