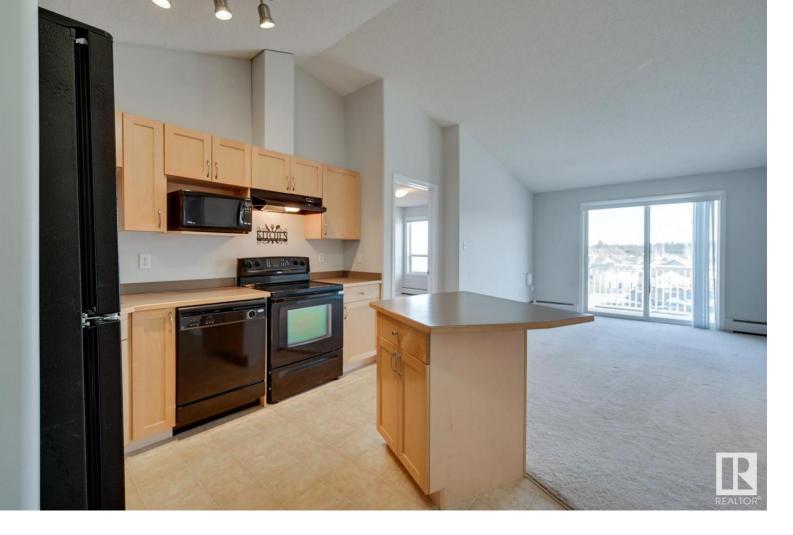

## 155 EDWARDS Drive 418 Edmonton AB

\$179,900

Enjoy Top Floor Living in this 4th Floor Unit located at Park Place Ellerslie! Situated near many major amenities this unit features an Open Kitchen and Living Space that brings in tons of Natural Light with its East facing exposure and Vaulted Ceilings. The Master Bedroom has a Walk Thru Closet and leads into the 4-Piece Ensuite. The other Bedroom is separated by a Large Living Room, 4 Piece Bathroom, Stackable In Suite Laundry and a Large Storage Space. Great for First Time Home Buyer's or Investors looking to start their portfolio. 2 TITLED STALLS 1 in the Secured Underground and the other outside. Skip the Gym Membership when you have a Fitness Room a few floors down.