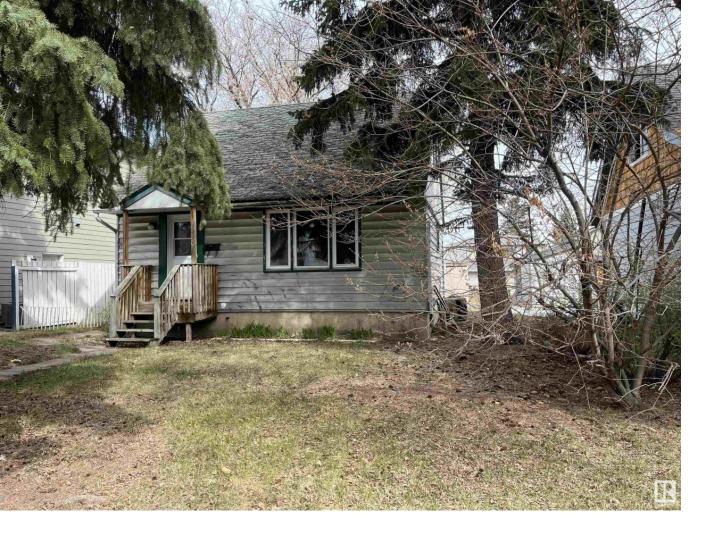

## 9350 73 Avenue Edmonton AB

\$350,000

"SOLD AS IS, WHERE IS" In Ritchie neghbourhood WHERE LUXURY HOMES ARE BEING BUILT. Priced bellow the market value. 4 bedrooms, 2 bathrromms, fully developed basement and double detached garage recently built. Estimated cost to make this home look like a brand new with extended roof and covered front veranda is betveen \$75,000-\$80,000. Seller has also a plan to build duplex side by side with 4 car garage and is willing to share it with the builder.