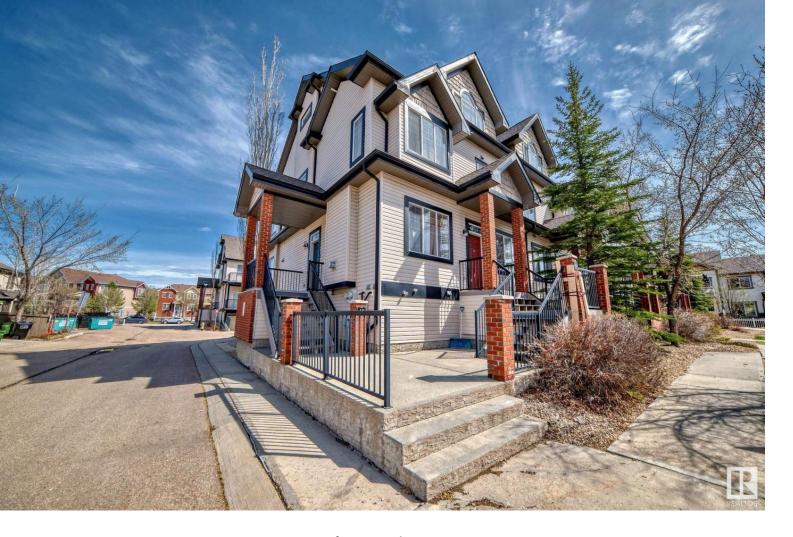

## 1650 TOWNE CENTER Boulevard 48 Edmonton AB

\$239 000

WOW beautiful 2 bedroom plus loft(3rd bedroom) 3 bathroom home, recently professionally painted over 1600 sq feet, 20 foot plus vaulted ceiling, huge balcony, oversized single attached garage. Large main/ 2nd floor with 2 huge bedrooms walk-in closet, large open space great for entertaining with huge balcony. Upstairs oversized loft with 3 piece bathroom. Lots of space, lots of storage, beautiful maintenance free home A MUST SEE...