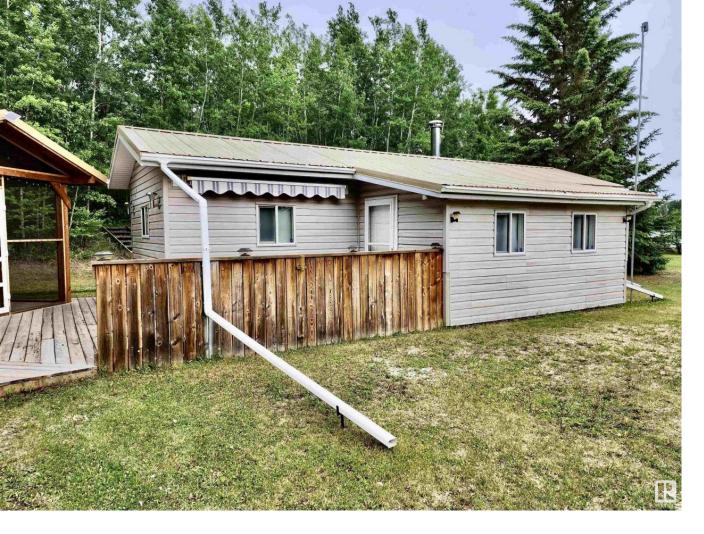

## 316 & 317 58532 Range Road 113 Rural St. Paul County AB

\$89 000

"Peaceful & Serene" This property is ideal for a summer cottage or a great spot to invite all of your family for the weekend. It offers two lots so there is plenty of yard space or room to park extra RV's. There is a 12x16 garage & 2 extra sheds for storage. The cottage has a spacious kitchen with plenty of cabinets & a wood stove to keep it cozy & warm. It has a 3pc. bathroom, a spacious master & a cozy living room or it could be used as another bedroom. The best part of this place is the screened in gazebo, the perfect spot to host a BBQ or enjoy your summer afternoons reading a book without being bothered by the bugs.