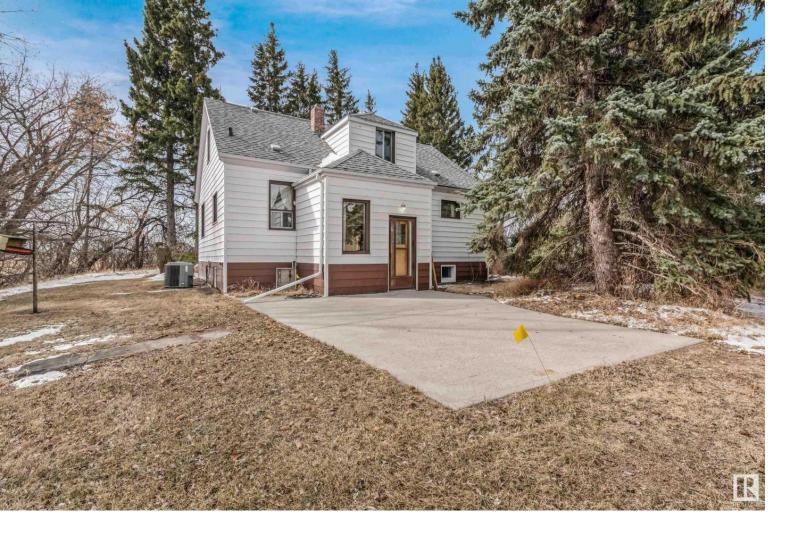

## 54325 RGE RD 205 Rural Strathcona County AB

\$939600

Wonderful 162 Acre Homestead with 3 bedrooms ,1 bath partially finished basement on City Water with the potential to subdivide. Live in the Home until you build your dream home on the property. Quiet location with easy paved commute to Fort Saskatchewan or Sherwood Park. Large 47x 39 ft Heated Shop (blt in 82) with 14 x 16 ft new overhead door is plumbed for a bathroom and has its own septic tank system. Perfect for a small business or for someone who likes to tinker. Several Outbuildings included and 2 wells on site.