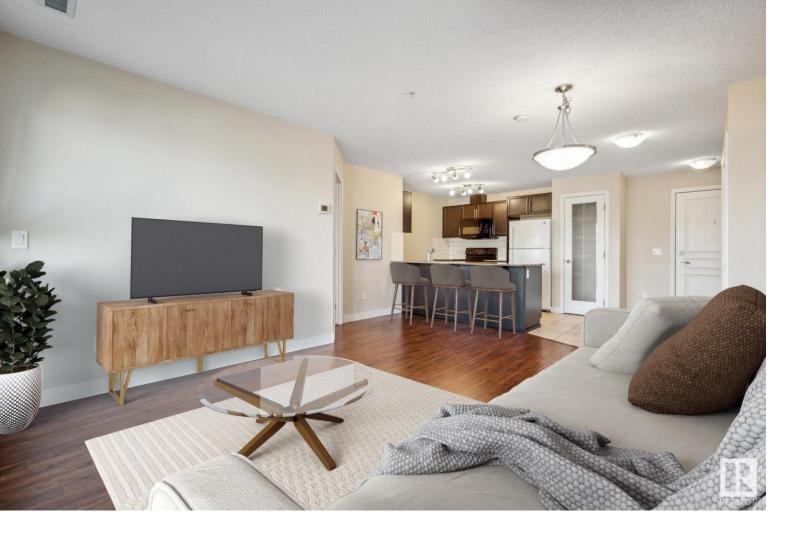

## 2 AUGUSTINE Crescent 1205 Sherwood Park AB

\$250,000

2beds/2baths and 2 parking stalls!! You will love this exceptional condo located in the beautiful Aspen Trails community. The 2nd flr condo is in a favourable location in the building w/east facing views of the green space and community gardens. The bright and spacious open flr plan features a gorgeous kitchen w/granite counters, eat-up bar with rm for stool seating, spacious living rm and dining area. The master suite is large enough for your king bedroom set, and offers a walkthrough closet and ensuite bath. The 2nd bedroom is spacious and across the living room area offering privacy between the two bedrooms and has the full shared bath right outside. This condo comes with a large in-suite storage/laundry rm, and large private balcony. The building offers fantastic amenities including gym, guests suite, and community garden. The condo fees include your heat and water utilities. You are perfectly located close to all amenities, transit, and the Yellowhead for easy commuting. Some photos virtually staged\*