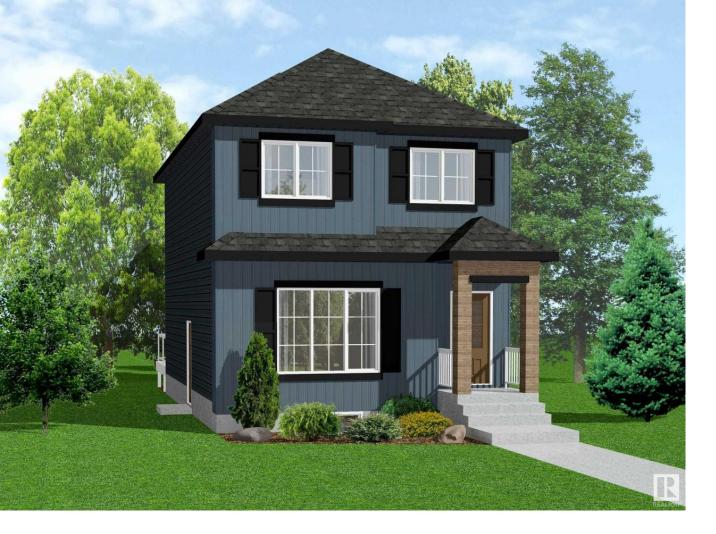

## 6 Chambery Crescent St. Albert AB

\$489 900

Welcome to this brand new 1833 SQFT Sheffield model by award winning builder in the upscale neighborhood of Cherot, total of 4 beds, 3 full baths. The exceptional architectural & magnificent PARIS Playground makes this neighborhood unique. This rare to find home design with main floor bedroom with full bathroom offers you all the bells & whistles. Upon entering, you will be welcomed by spacious foyer with huge great room, dining room with beautiful kitchen offering up to the ceiling soft closing cabinets, ample counter space & SS appliances. Great room offers linear fireplace with feature, The 2nd floor offers 3 big size bedrooms, 2 baths, bonus room & laundry. Master bedroom is huge with beautiful en-suite offering double sinks, shower. Other features - Black windows, Separate entrance, 9' main & 9' basement ceiling, feature wall in great room & master bedroom, MDF shelving, rear deck, upgraded flooring, upgraded quartz in kitchen & bathrooms & New Home Warranty. Great location, close to Ray Gibbions Dr.