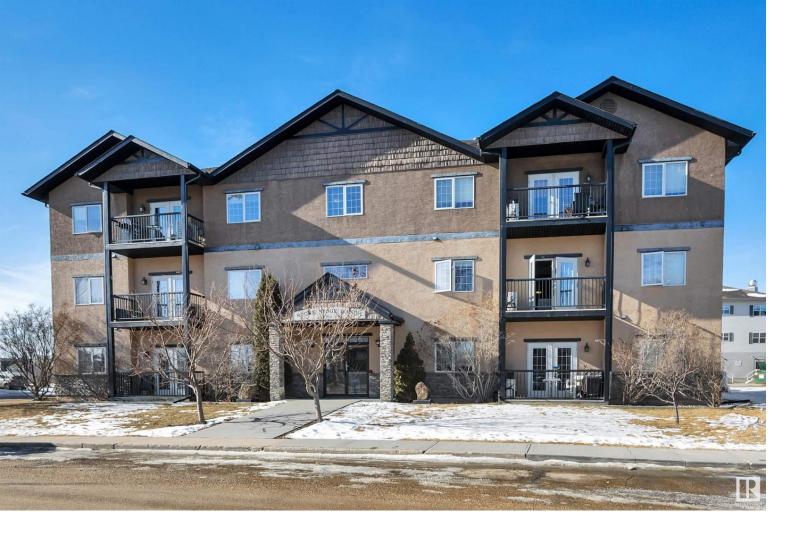

## 5401 37a Avenue 302 Wetaskiwin AB

\$170,000

AFFORDABLE & ATTRACTIVE TOP FLOOR 1265sq ft condo awaits you with 2 bedrooms, 2 bathrooms & A/C. With an open concept layout & no shortage of space, you will love condo life! Your new kitchen features beautiful maple cabinetry, stainless steel appliances and tons of storage options. The dining area will accommodate a good sized table for family dinners and looks onto the spacious living room where you can enjoy the ambience of the fireplace. The primary suite boasts a double sided walk-thru closet & private 4pc ensuite. Large 2nd bedroom includes a generous walk-in closet. Let's not forget about the in-suite laundry/storage room! Stone Ridge Manor is a well maintained complex offering extra wide hallways & convenient elevator. With only 12 units among 3 floors, neighbours become friends for life. Covered parking in rear plus HEAT, WATER & SEWER is included in your condo fees! Close to many amenities, the location is great for all. Come home to Stone Ridge Manor! Unit & carpets were professionally cleaned.