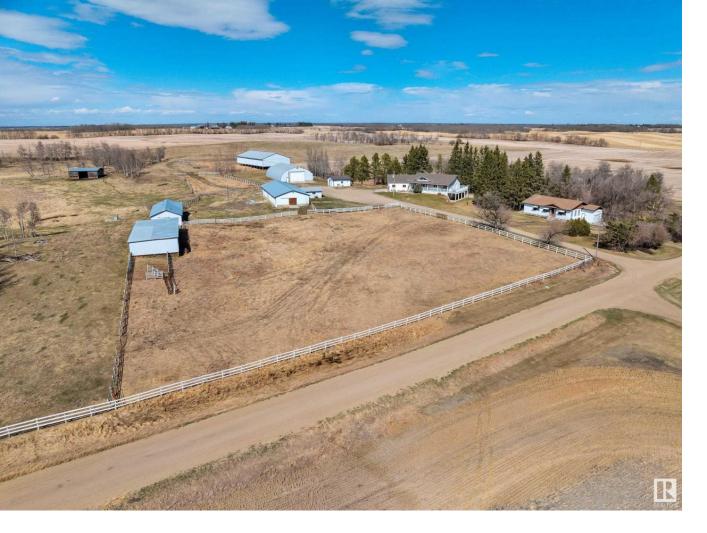

## A-23524 Twp Rd 495 Rural Leduc County AB \$1,150,000

78 acres in Leduc County with 2 RESIDENCES minutes to Leduc and Beaumont! Perfect for a multi generational Family, Business owner needing staff accomodations or a 2nd residence as a rental! Main home is a fully finished W/O Bungalow with DBL attached Garage, 4 beds/3.5 baths. Beautiful wrap around veranda with amazing views, Open concept with Hardwood Floors, Vaulted Ceilings, Lg Kitchen with loads of cupboard space, centre island, New Gas Stove, B/I Oven and Microwave and all new carpets and paint! Tons of room in the basement with huge rec room, storage, 2 beds and 4 piece bath. 2nd Home is1300sq ft, open concept with 3 beds/2 Bath single attached garage. The property offers a 50'x80' Machine Shop/Quonset with dirt floor, newer 20'x24' heated Workshop/Garage, a 100'x52' Hay Shed, older Milking Barn & Calf Barn. Fenced and Cross Fenced with approx. 40+/- acres Cultivated and the balance in Pasture. Other notable features is the Infloor heat in the attached garage and en-suite, newer shingles, new HWT.