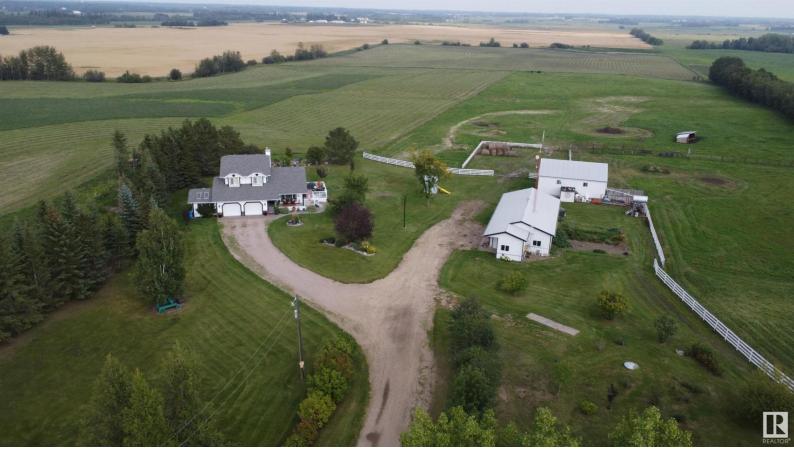

## A 50143 RGE RD 235 Rural Leduc County AB

54.9 manicured acre ponderosa located 10 minutes east of the International Airport, Outlet Malls & Costco, 5 minutes to Beaumont. Gorgeous yard site with a well appointed and well maintained custom built 4 bedroom home. Numerous upgrades including newer kitchen with granite countertops, newer luxury vinyl plank flooring, central air & so much more. Enjoy morning coffee & summer BBQ's on the huge maintenance free deck. Double attached heated garage with hot tub room connected. Excellent outbuildings, including a 28 x 56 shop/garage with two bays insulated & heated, 40 x 44 barn with panels to create two-10x14 horse stalls, two-10x10 stalls, tack room & hay storage. Buildings are metal cladded for low maintenance & longevity. Second set of services are available for another residence. Sand pen for outdoor riding & training, automatic livestock waterer & water hydrant. Approximately 40 acres in hay & 10 acres in pasture, fenced & cross fenced.