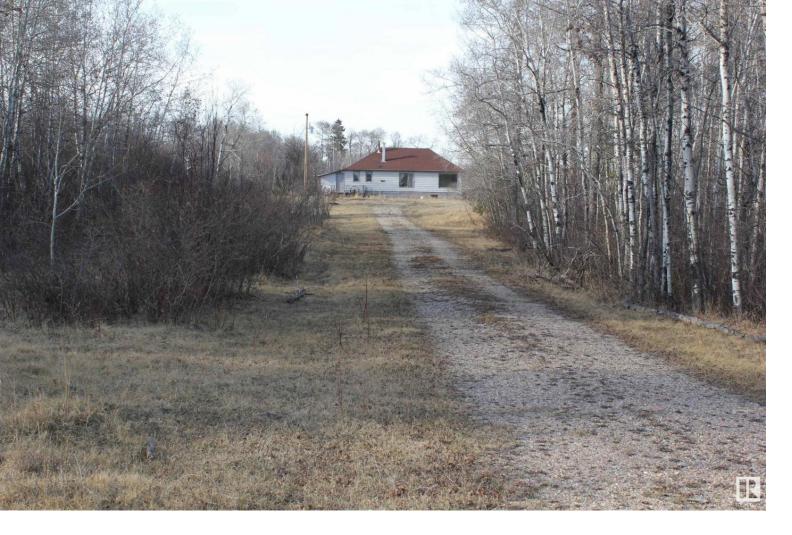

## A 6316 RR572 Rural St. Paul County AB \$124,900

Private, serviced 14.36 acre acreage only 3 miles NE of Elk Point in the County of St. Paul. The property features a bored well, power, gas, septic pump-out and 2 older homes that appear to have good structure and may be able to be repaired. The property will be sold "as is, where is". 2023 taxes \$75.00.