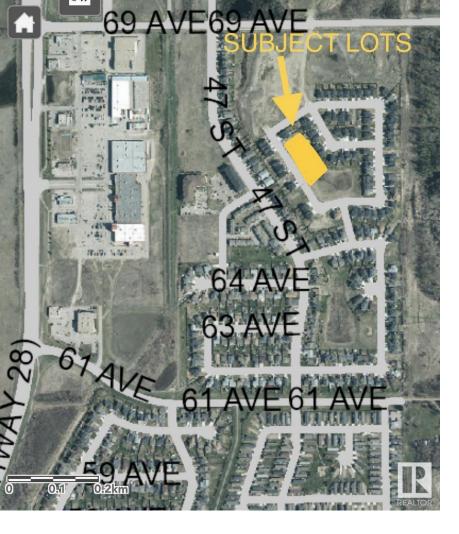

## A 6817 Tri-City Way Cold Lake AB

\$65,000

"Lots" of Lots to build on. Not your ordinary sized lots these are smaller in size leaving a smaller footprint!

Centrally located behind Tri-City mall in the beautiful Tricity Estates Subdivision. If you are a builder looking to get into the new build market and or YOU are wanting your builder to do a custom home ----CHECK THESE OUT!