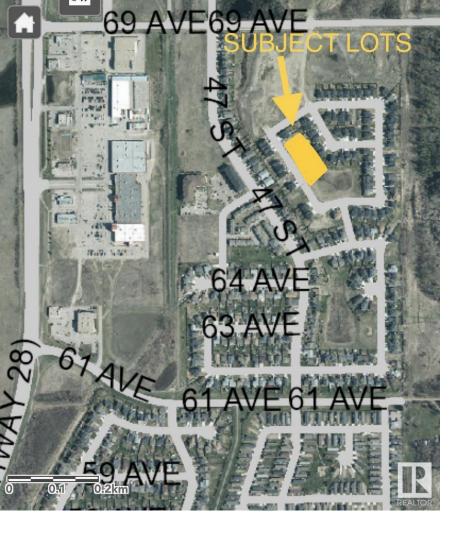

## A 6819 Tri-City Way Cold Lake AB

\$65,000

"Lots" of Lots to build on. Not your ordinary sized lots these are smaller in size leaving a smaller footprint!

Centrally located behind Tri-City mall in the beautiful Tricity Estates Subdivision. If you are a builder looking to get into the new build market and or YOU are wanting your builder to do a custom home ----CHECK THESE OUT!