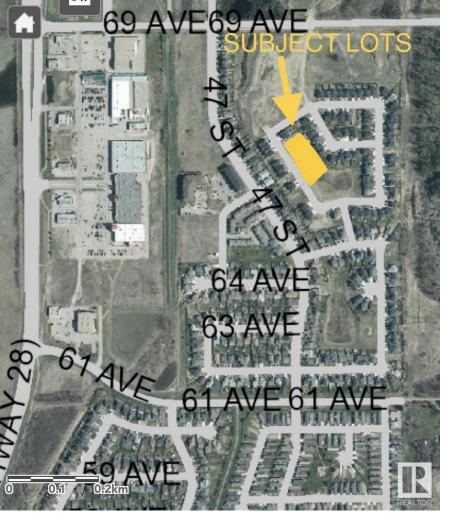

## A 6821 Tri-City Way Cold Lake AB \$65,000

"Lots" of Lots to build on. Not your ordinary sized lots these are smaller in size leaving a smaller footprint! Centrally located behind Tri-City mall in the beautiful Tricity Estates Subdivision. If you are a builder looking to get into the new build market and or YOU are wanting your builder to do a custom home ----CHECK THESE OUT!