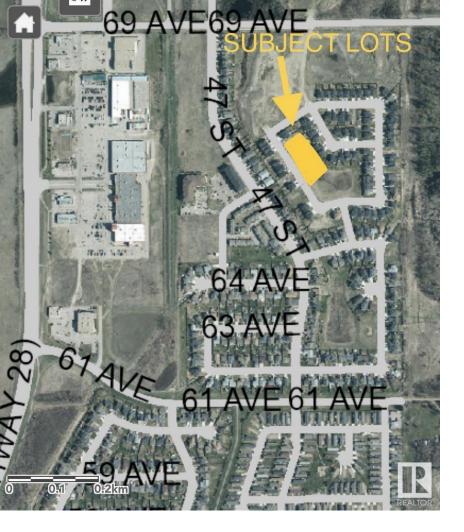

## A 6823 Tri-City Way Cold Lake AB \$65,000

"Lots" of Lots to build on. Not your ordinary sized lots these are smaller in size leaving a smaller footprint! Centrally located behind Tri-City mall in the beautiful Tricity Estates Subdivision. If you are a builder looking to get into the new build market and or YOU are wanting your builder to do a custom home ----CHECK THESE OUT!