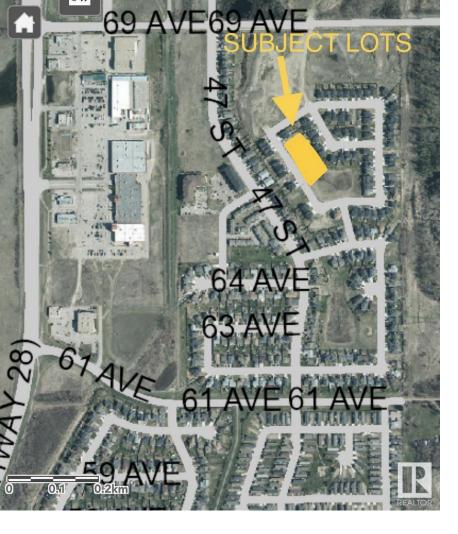

## A 6825 Tri-City Way Cold Lake AB

\$65,000

"Lots" of Lots to build on. Not your ordinary sized lots these are smaller in size leaving a smaller footprint!

Centrally located behind Tri-City mall in the beautiful Tricity Estates Subdivision. If you are a builder looking to get into the new build market and or YOU are wanting your builder to do a custom home ----CHECK THESE OUT!