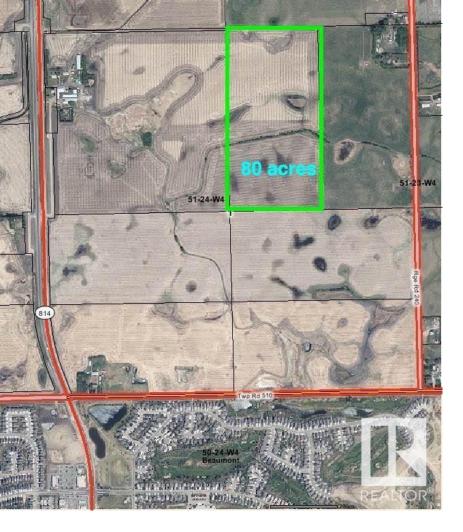

## A51069 Hwy 814 Beaumont AB \$9,000,000

81 Acres. DEVELOPMENT LAND IN THE HIGHLY DESIRABLE AREA IN THE CITY of BEAUMONT. AREA STRUCTURE PLAN is APPROVED. 156 acres abutting on 50 st is zoned commercial and residential. This 81 acres is primarily zoned residential. The owner has completed numerous studies in preparation to apply for Neighbourhood Structure Plan. These studies are available to the purchaser. Irving Creek on the northern border, and a "licensed waterway" on the property. 50th street (hwy 814) is a new 4 lane hwy. Land can be sold separately or with the 160 acres to the west 4-24-51-1-NW Water and Sewer is on 50 st. 80 acres to the south has housing and commercial being built. To access maps and documents related to the ASP and NSP, you will find it at: www.beaumont.ab.ca/676/Le-Reve Listing Presented By: