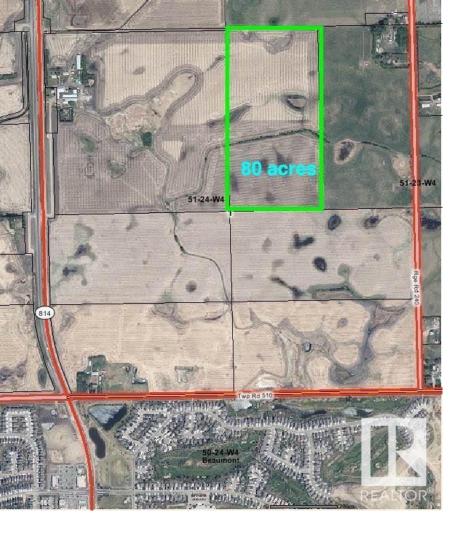

## A51069 Hwy 814 Beaumont AB

\$9,000,000

81 Acres. DEVELOPMENT LAND IN THE HIGHLY DESIRABLE AREA IN THE CITY of BEAUMONT. AREA STRUCTURE PLAN is APPROVED. 156 acres abutting on 50 st has commercial and residential zoning in the ASP. The owner completed numerous studies in preparation to apply to rezone the land. These studies are available to the purchaser. Irving Creek to the north, and a licensed waterway on the property. 50th street (hwy 814) is a new 4 lane hwy. Land can be sold separately or with the 156 acres to the west 4-24-51-1-NW. GST may be applicable. Land to the south has NSP. Land to the south has housing and commercial development built and being built. There is Water and Sewer on 50 st. To access maps and documents related to the ASP and NSP, you will find it at: www.beaumont.ab.ca/676/Le-Reve