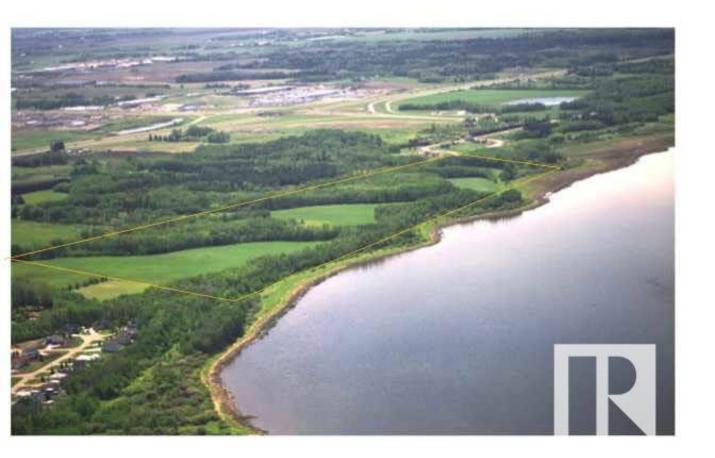

## Bevington Road Rural Parkland County AB

\$9,850,000

Lakefront residential development land in greater Edmonton - a gem in the booming market of Alberta. 122 acres sits on Big Lake Provincial Park with extensive lake frontage (-3,000 ft). City sewer line is on property, city water line is on the road south of the property. Gas line and power line are on neighboring properties. Anthony Henday Freeway is just a few minutes away. The Big Lake area is an upscale neighborhood. House with a price tag of \$1 million or more are common in the area. The land is ready for a developer/investor with vision. Upside potential of the land is just as high as you can imagine. Listing associate has an interest in the property.