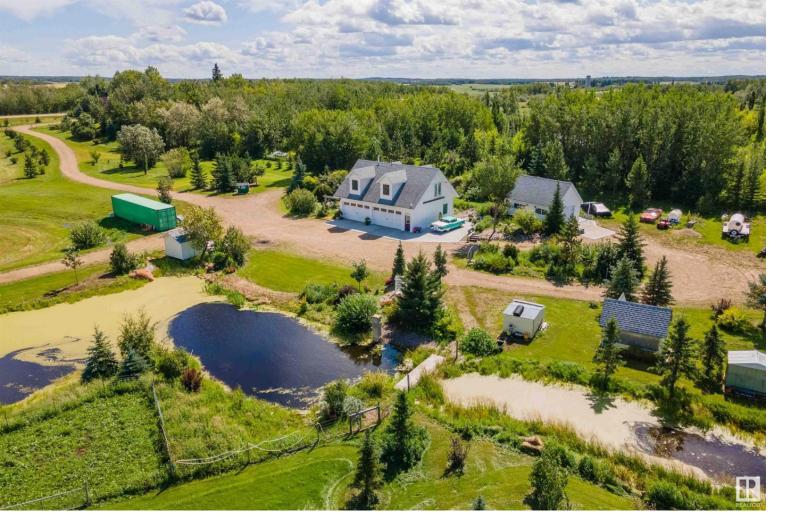

## C 50318 Highway 21 Rural Leduc County AB

Only 11 minutes to Beaumont & 15 to Edmonton this 74.13 ACRE PROPERTY is located just off of Highway 21 south of Nisku Road & offers a gorgeous piece of land with AMAZING VIEWS, ROLLING HILLS, PONDS, TREED POCKETS, plus FENCING, a GATE, DETACHED GARAGE & SHEDS. Featuring a 2 STOREY dormer style SHOUSE with JAMES HARDIE EXTERIOR, a 4 CAR GARAGE/SHOP (28.74'x32.78') & a 833 square foot, one bedroom, SUNLIT LIVING SPACE above it! The main floor has the utility room, a 3 piece bathroom & offers plenty of room for a WORKSPACE & PARKING. Up the staircase to the recently painted GREAT ROOM STYLE suite featuring MAPLE FLOORS, dormers adding NATURAL LIGHT, PATIO DOORS for future access to a balcony, an island kitchen with BI cooktop, oven, dishwasher & butcher block counters. Plenty of additional storage built into the suite and the generous primary offers a 3 pc. bath. This is a great start to an ESTATE PROPERTY with Highway access ON PAVEMENT or just enjoy AFFORDABLE COUNTRY LIVING on a wonderful piece of land!