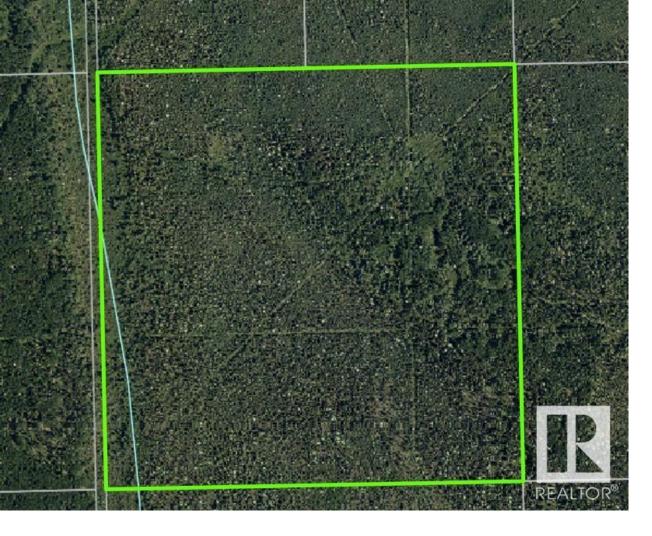

## Chain Lakes Rd Twp 692 1/2 mile south Rural Lesser Slave River M.D. AB

\$99500

Full 160 acres of mature trees in a private location. Hunter's paradise with access through a road allowance on the west side. From Twp Rd 692 and Chain links Road go 1/2 mile east and 1/2 mile south. No services. No registrations against the title. Road access is overgrown with trees and it will be the buyers responsibility to clear it with approval from MD Lesser Slave River. Make this your private get-away to hunt or rendezvous with friends for recreation!