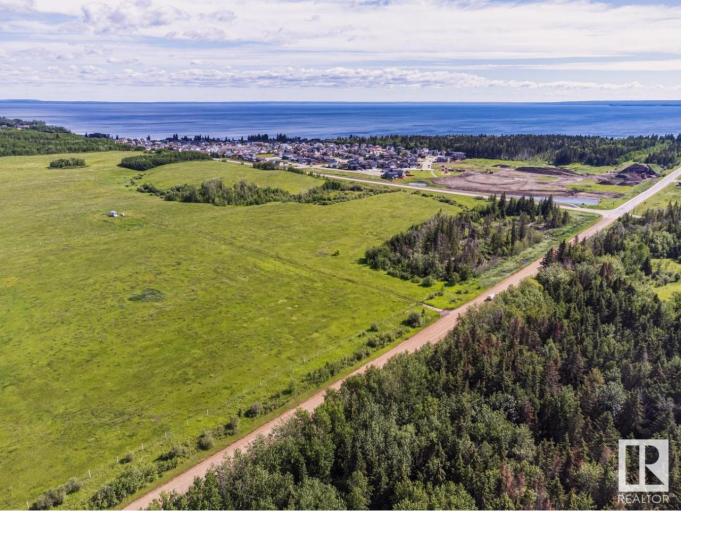

## ENGLISH BAY ROAD & First Avenue Cold Lake AB

\$3,690,000

The next prime development opportunity in the City of Cold Lake North bordering English Bay Road and First Avenue. Consists of 110 +/- acres. Approved Area Structure Plan (ASP) (neighbourhood commercial, residential, multi-family) Subdivision approval (TBD) Located close to the Hospital and major existing residential area. Perfect location for a strip mall, grocer, pub, medical offices and restaurants. Services: WATER DISTRIBUTION SYSTEM: 265 m +/- to the existing water main on first avenue; SANITARY COLLECTION SYSTEM: 520 m+/- to existing sanitary collection system on English Bay Road. Fantastic development opportunity!