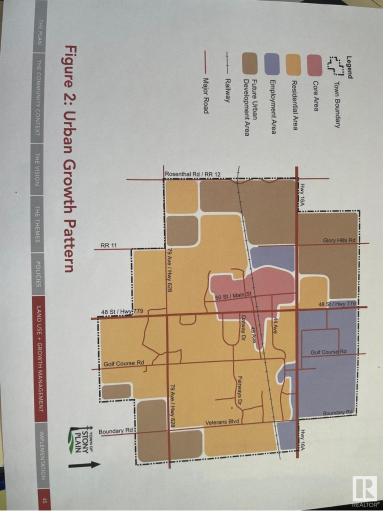

## Glory Hills Road & HWY 16A Stony Plain AB

\$2,268,000

151.20 acres, more or less, located on Glory Hills Road (RR11) between Highway 16 & Highway 16 A in Story Plain. A great piece of land, holding property situated in Urban Development Area of Stony Plain for future Developments. Sanitary sewer service are already available for development of this property. Water service is quite close and other services are in vicinity for developments. Excellent parcel of Land rented for farming. Easy access to Highway 16A & Highway 16 - main roads of the area. A great buy at this price.

## Listing Presented By:



Originally Listed by: Century 21 All Stars Realty Ltd

swegdeol@shaw.ca

## **RF/MAXELITE**

## **RE/MAX Elite**

304 Windermere Road, Edmonton, AB, T6W 2Z8

Phone: 780-406-4000

Fax