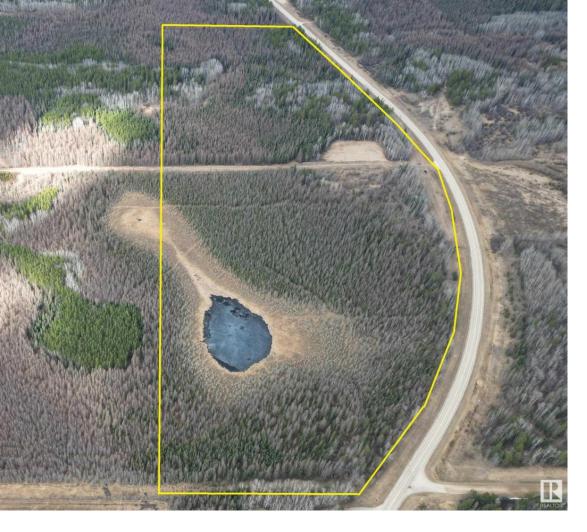

## Highway 763 Rural Barrhead County AB \$109,000

Subject to subdivision finalization. Here is a perfectly sized parcel for residence/recreation. Private location with convenient access to paved highway, crown land bordering the North and West sides. Ample tree coverage and a small pond water feature on the south side. Budget friendly with surface lease and access road revenue generating ~\$750/year. Ready to develop! Initial wetland assessment has been completed. Aerial dimensions not exact and to be used for reference only.