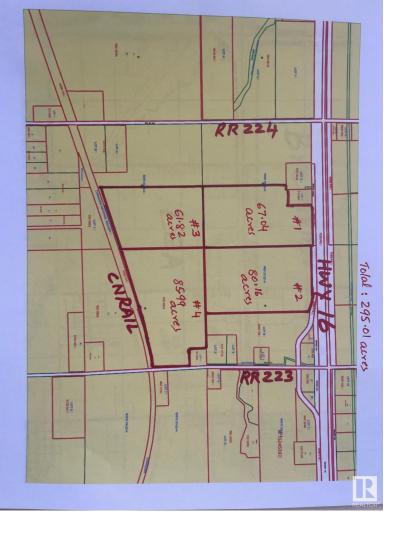

## Hwy 16 & RR 223 Rural Strathcona County AB

\$8,850,300

These 295.01 acres (4 parcels of: #1) 67.04 acres #2) 80.16 acres #3) 61.82 acres and #4) 85.99 acres each) are located on Hwy 16 between RR 223 & 224, to the south up to CN Rail. These lands are located in the area called LOCAL EMPLOYMENT AREA, which is part of BREMNAR and LEA (Local Employment area) CONEPT PLAN of Strathcona County. Each parcel can be sold separately, but #3 must be sold with either parcel #4 and or with parcel #1. This LEA is located just across from Bremner, on South Side of Hwy 16 up to CN Rail. Bremner is a continuous expansion of SHERWOOD PARK east of Hwy 21. LEA is intended to be developed as Primarily INDUSTRIAL and BUSINESS EMPLOYMENT USES. This LEA is well suited to Industrial developments, it has developable available lands, existing Highways and RAIL links and has already placed INDUSTRIAL LAND USES. So, these 295.01 acres are available in an best ideal Industrial area for industrial & employment opportunities within Sherwood Park area. This is extremely good price.