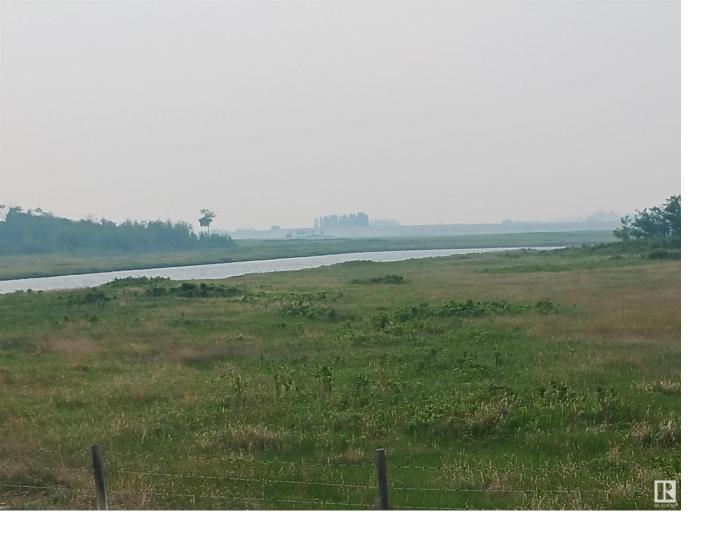

## Hwy 29 and Hwy 855 Rural Lamont County AB \$168,000

79.5 acres of pasture land. There are some tall poplar trees on a hill that would make a very good bldg. site. The land is fenced but not the best on the west side. There is a huge burrow pit dug out. Lots of wild game. The property is located on Hwy 29. There is some native grass that has never been cultivated. Land is located east of Lamont and south of Andrew.