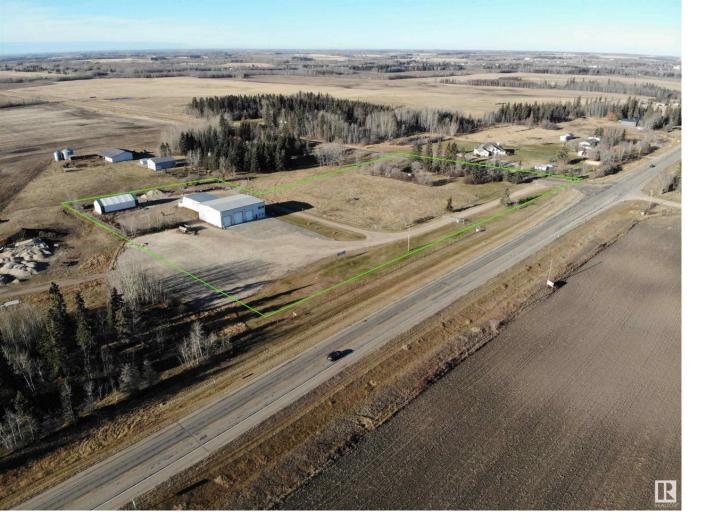

## HWY 33 TWP 592 Rural Barrhead County AB \$1,200,000

EXCELLENT INDUSTRIAL PROPERTY WITH HIGHWAY FRONTAGE EXPOSURE. Only 2 miles South of the town of Barrhead adjacent to Hwy 33. Pavement Access to Property on both East and North side. FEATURING- 6.77 Acres w Installed Services. Fully secured fenced w automatic/ coded gate. Senior Owned and Retiring from Industrial Equipment and Heavy Duty Trucking. Excellent Yard, Parking and Storage. Excellent Major Industrial Building w (A) 60ft x 80ft Shop with 20 W x 16 H overhead door, Oil Re-claimer Pit and Storage, Washer, Air Comp (B) 48 x 72 Matching addition w 2@ 14 W x 16 H 1@ 16 W x 18 H O/H Doors, In-floor Heat, A Superb 10 Ton O/H Crane for the 3 bays, and a modern 2 Story Office. Plus a Serviced Residential Site