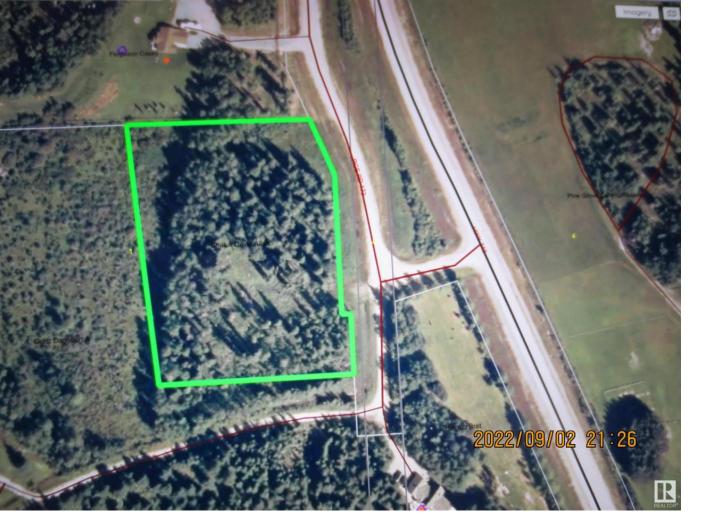

## HWY 748 North Range Road 173 Rural Yellowhead AB

\$114,900

CLOSE TO THE EDSON RIVER! Beautiful Country Acreage (3.95 ACRES) FIVE MNUTES FROM THE TOWN OF EDSON, JUST OFF PAVED HWY 748 NORTH AND RANGE ROAD 173. Build your Dream Home on this BeautifulHifg and Dry Land Surrounded by a Variety of Large Pine, Spruce, and Poplar Trees. This is the Perfect Location for Those Looking for Peaceful Country Living and Being Within Close Proximity to Town. Approach is in, Services are at the Property Line, and a Building Site has Been Cleared. Within Walking Distance to The EDSON RIVER! Cheaper Than Most of the NEW LOTS in Hillendale and a Lot More Land! Directions From Edson: Take HWY 748 North, Take the Road Across From The Pine Grove Hall Going West (Left) (Range Road 173).