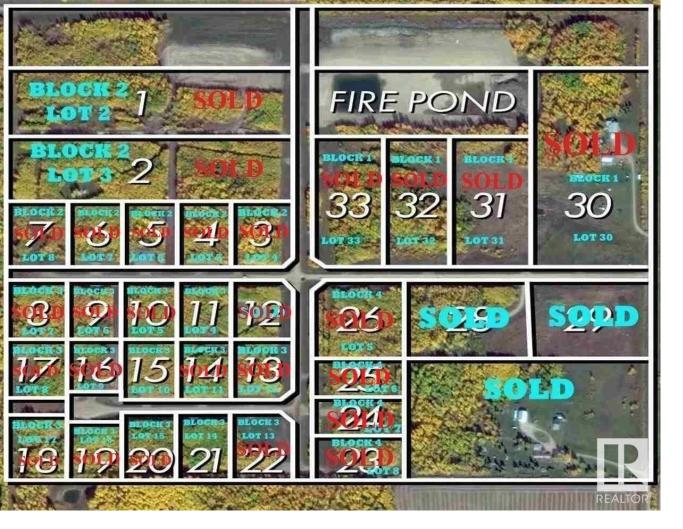

## Lot 21 Charaden Meadows Rural Wetaskiwin County AB

Lot 21 at Charaden Meadows is perfect for the family looking to get just far enough away to truly connect with nature, but still enjoy the conveniences that keep life simple. Located 5 minutes from Mulhurst Bay (Pigeon Lake) and 30 minutes to Leduc, Nisku and the Airport. Build your dream home on this beautiful 1.64 acre parcel secluded in the trees, with natural wildlife surrounding you. Each lot is already serviced with power and natural gas. Following the CR Land Use for development restrictions - no timeline to build! Multiple lot options from 1.64 - 1.92 acres! Only 6 lots remaining. Listing Presented By: