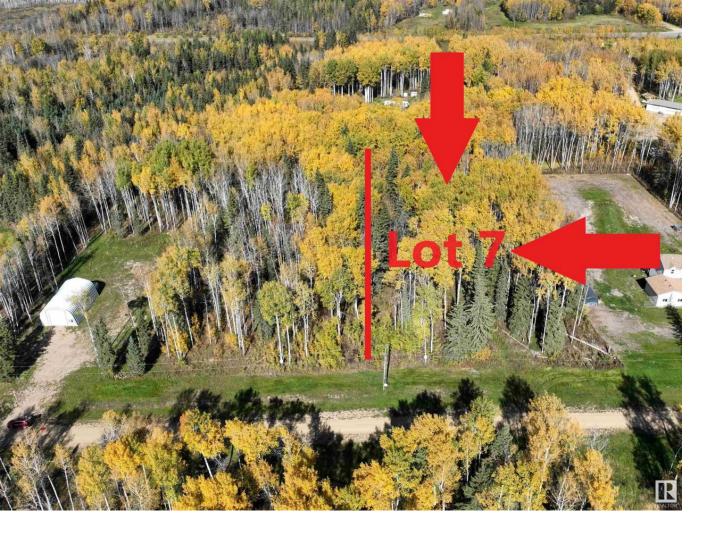

## Lot 7 Forest Road (RR 214) Rural Athabasca County AB

\$49,900

FOREST ESTATES. Now is the time to invest and purchase a treed, 1.54 acre country residential lot (with no restrictive covenants for development) in Forest Estates. Located less than 10 km east of Athabasca, and only a half mile off Hwy 55, this is your opportunity to build your new dream home close to town or use as recreational property. Power and natural gas are at lot line. Lot 8 right next door is available too, so you could buy two to double your land base. GST is applicable.