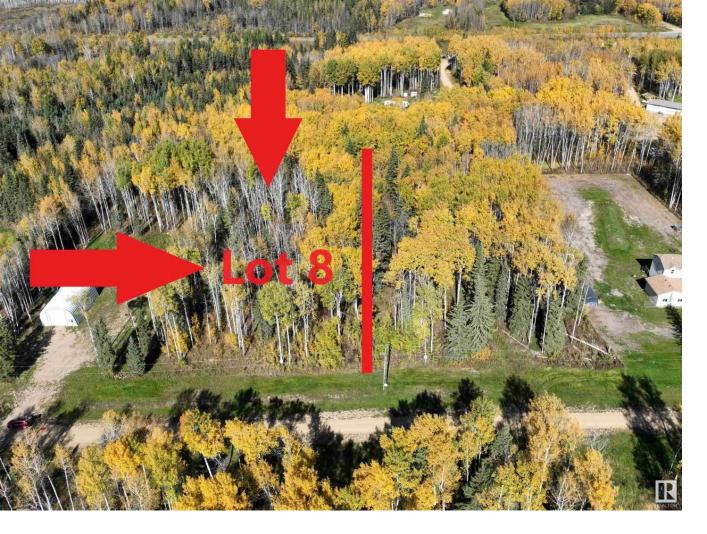

## Lot 8 Forest Road (RR 214) Rural Athabasca County AB

\$49,900

Treed, 1.54 acre country residential lot (with no restrictive covenants for development) in Forest Estates. Located less than 10 km east of Athabasca, and only a half mile off Hwy 55, this is your opportunity to build your new dream home close to town or use as recreational property. Power and natural gas are at lot line. Lot 7 right next door is available too, so you could buy two to double your land base. GST is applicable.