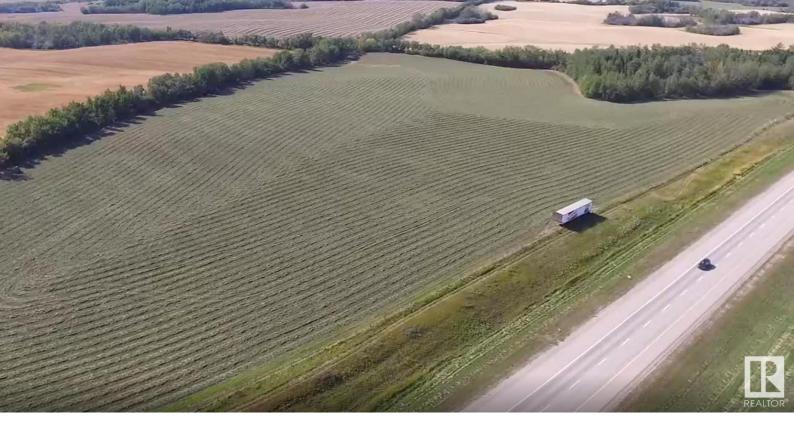

## NA Range Road 80 Rural Lac Ste. Anne County AB

\$190,000

Highway Frontage! 23 acre parcel with excellent exposure and plenty of room to develop as you wish. Multiple land uses. Country Residential Ranch zoning allows a residence as well as a home based business so you can live where you work with an easily accessible location for clients and a prime spot for advertising. Tree coverage from the west. Private county maintained access road. Land has been in hay in recent years. Only 10 minutes to Mayerthorpe and just over 30 minutes to Whitecourt.